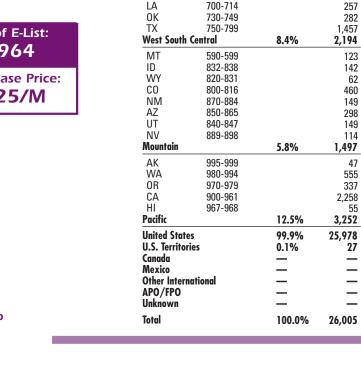

Roofing Contractor is updated monthly. Contact a DM2 Account Executive for up-to-the-minute counts.

Size of List: 26,005

Base Price: \$125/M

Minimum Order: 5,000 Names 1 year unlimited usage available Prices subject to change without notice Call for any additional costs, conditions and terms.

6.0%

15.3%

18.1%

8.7%

20.4%

4.7%

Individuals

ZIP Code

039-049

030-038

050-059

010-027

028-029

060-069

100-149

ΤN

ΑL

MS

AR

South Atlantic

**East South Central** 

New England

Middle Atlantic

**East North Central** 

**West North Central** 